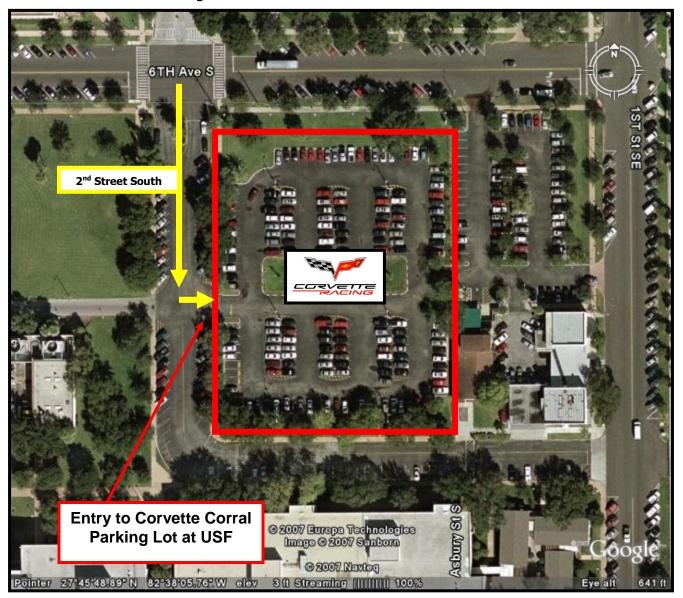

## **Corvette Corral Parking Lot Information and Hours of Operation:**

- The Corvette Corral Parking Lot is located on the campus of the University of South Florida (USF) at the intersection of 2<sup>nd</sup> Street South and 6<sup>th</sup> Avenue South.\*
- The entry to the parking lot is ½ block south of 6<sup>th</sup> Avenue South on 2<sup>nd</sup> Street South.\*
- The Corvette Corral Parking Lot will be open with attendant and security on Friday, March 30<sup>th</sup> from 7:00 a.m. to 6:00 p.m. and Saturday, March 31<sup>st</sup> from 7:00 a.m. to 8:30 p.m.
- Parking in the lot before or after these posted hours is at the owner's risk.

## **Corvette Corral Parking Lot Information and Hours of Operation:**

- The Corvette Corral Parking Lot is located on the campus of the University of South Florida (USF) at the intersection of 2<sup>nd</sup> Street South and 6<sup>th</sup> Avenue South.\*

  The entry to the parking lot is ½ block south of 6<sup>th</sup> Avenue South on 2<sup>nd</sup> Street South.\*
- The Corvette Corral Parking Lot will be open with attendant and security on Friday, March 30<sup>th</sup> from 7:00 a.m. to 6:00 p.m. and Saturday, March 31<sup>st</sup> from 7:00 a.m. to 8:30 p.m.
- Parking in the lot before or after these posted hours is at the owner's risk.

<sup>\*</sup>Tip: In St. Petersburg, Avenues run East and West; Streets run North & South.