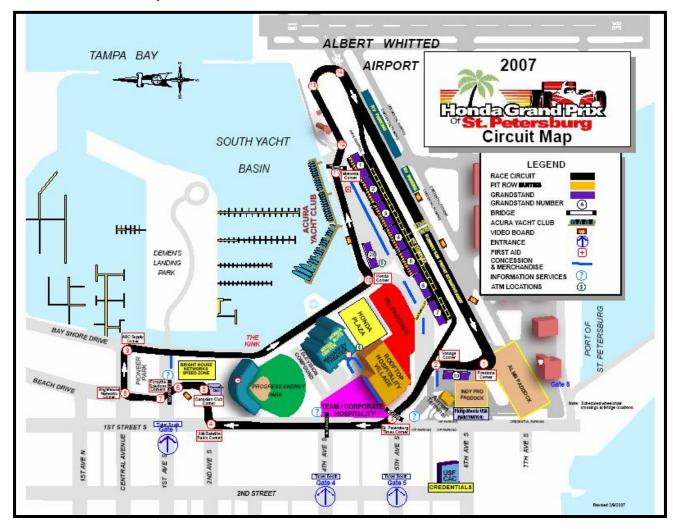

llage (Top level of parking garage)

**Honda Pedestrian Bridge** 









## **Corvette Corral Parking Area**



## **Corvette Corral Parking Lot Information and Hours of Operation:**

- The Corvette Corral Parking Lot is located on the campus of the University of South Florida (USF) at the intersection of 2<sup>nd</sup> Street South and 6<sup>th</sup> Avenue South.\*

  The entry to the parking lot is ½ block south of 6<sup>th</sup> Avenue South on 2<sup>nd</sup> Street South.\*
- The Corvette Corral Parking Lot will be open with attendant and security on Friday, March 30<sup>th</sup> from 7:00 a.m. to 6:00 p.m. and Saturday, March 31<sup>st</sup> from 7:00 a.m. to 8:30 p.m.
- Parking in the lot before or after these posted hours is at the owner's risk.









## **Race Circuit Map**











# **2007 CORVETTE CORRAL RESERVATION FORM**

| Fax completed reservation form to Attn: Heather Feldman at (727) 896-8031                                                                                                                                                                                                                                                                                     |                                                                                 |                                       |                      |
|-----------------------------------------------------------------------------------------------------------------------------------------------------------------------------------------------------------------------------------------------------