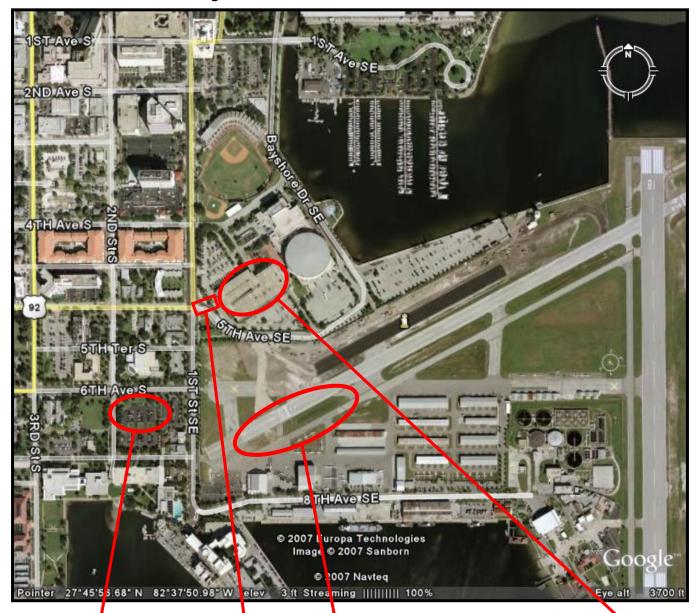

## **Corvette Corral Parking Area**

Corvette Corral Parking Lot on the campus of USF

**ALMS Paddock** 

Corvette Corral Rooftop Hospitality Village (Top level of parking garage)

**Honda Pedestrian Bridge** 

## **Corvette Corral Parking Area**

## **Corvette Corral Parking Lot Information and Hours of Operation:**

- The Corvette Corral Parking Lot is located on the campus of the University of South Florida (USF) at the intersection of 2<sup>nd</sup> Street South and 6<sup>th</sup> Avenue South.\*
- The entry to the parking lot is ½ block south of 6<sup>th</sup> Avenue South on 2<sup>nd</sup> Street South.\*
- The Corvette Corral Parking Lot will be open with attendant and security on Friday, March 30<sup>th</sup> from 7:00 a.m. to 6:00 p.m. and Saturday, March 31<sup>st</sup> from 7:00 a.m. to 8:30 p.m.
- Parking in the lot before or after these posted hours is at the owner's risk.

## **Corvette Corral Parking Lot Information and Hours of Operation:**

- The Corvette Corral Parking Lot is located on the campus of the University of South Florida (USF) at the intersection of 2<sup>nd</sup> Street South and 6<sup>th</sup> Avenue South.\*

  The entry to the parking lot is ½ block south of 6<sup>th</sup> Avenue South on 2<sup>nd</sup> Street South.\*
- The Corvette Corral Parking Lot will be open with attendant and security on Friday, March 30<sup>th</sup> from 7:00 a.m. to 6:00 p.m. and Saturday, March 31<sup>st</sup> from 7:00 a.m. to 8:30 p.m.
- Parking in the lot before or after these posted hours is at the owner's risk.